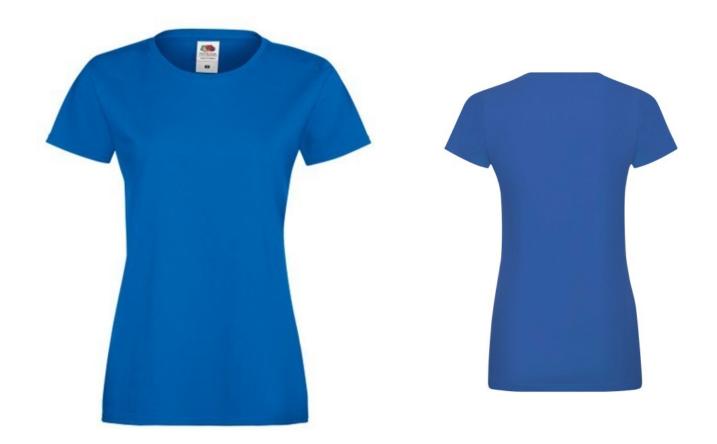

# FRUIT OF THE LOOM, LADIES SOFSPUN, WOMEN'S T-SHIRT, ROYAL BLUE, XS

### **Basic informations**

Size: XS

Length: 48.5 Width: 37.5 Height: 30 Size: XS

Color: Royal blue

# **Specification**

Fruit of the Loom, Ladies Sofspun, women's T-shirt, royal blue, XS. Women's 100% cotton short sleeve cotton shirt, 165gm / m2 cotton, made of innovative Sofspun cotton for a super soft skin feel, modern cut, slightly fitting collar, slightly waist-high, ready-to-wear T-shirt. Branding: DTG, screen printing, flex, flock.